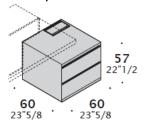

## Storage units for executive desk.

60x60, H57 Bases.

2 drawers.

2 drawers.

W145, H57 Bases.

57
22"1/2

145
57"1/8

60
23"5/8

2 drawers.

1 filing cabinet.

1 filing cabinet.

1 filing cabinet.

W205, H57 Bases.

1 filing cabinet.