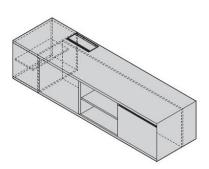

## Storage units for executive desk.

60x60, H57 Bases.

2 drawers.

2 drawers.

W145, H57 Bases.

57
22"1/2

145
57"1/8

60
23"5/8

2 drawers.

1 filing cabinet.

1 filing cabinet.

1 filing cabinet.

W205, H57 Bases.

1 filing cabinet.