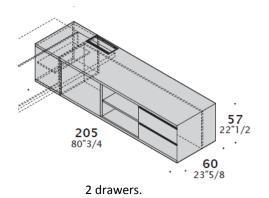

## Storage units for executive desk.

60x60, H57 Bases.

2 drawers.

2 drawers.

W145, H57 Bases.

57
22"1/2

145
57"1/8

60
23"5/8

2 drawers.

1 filing cabinet.

1 filing cabinet.

1 filing cabinet.

W205, H57 Bases.

1 filing cabinet.