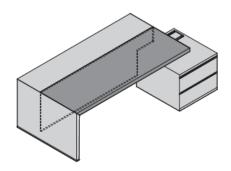

#### **Product: EXECUTIVE DESK**

Ducale is a desk for executive offices with integrated base storage unit. It is characterized by a top and legs 6 cm thick and the use of mixed leather/veneer that define various areas of the top, used for different purposes.

The storage unit is available with four lenghts, 60 cm, 90 cm, 145 cm and 205 cm.

The technical compartment with cables management is integrated in the storage unit.

The modesty panel connects the desk structural leg to the storage unit.