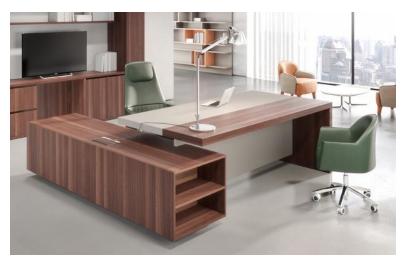

#### **Product: EXECUTIVE DESK**

Ducale is a desk for executive offices with integrated base storage unit. It is characterized by a top and legs 6 cm thick and the use of mixed leather/veneer that define various areas of the top, used for different purposes.

The storage unit is available with four lenghts, 60 cm, 90 cm, 145 cm and 205 cm.

The technical compartment with cables management is integrated in the storage unit.

The modesty panel connects the desk structural leg to the storage unit.

#### Top:

**Veneer:** tops are made of wood particles 60 mm thick, veneer, leather or Time covered.

Soft Leather or Time.

Available in the following versions:

- Veneer + Time.
- Veneer + Soft Leather.

**Legs:** structure made of wood particles 60 mm thick, veneer covered.

**Modesty panel:** structure made of wood particles, veneer or Time covered.

Also available in Soft Leather covered with a surcharge.

**Storage units:** structure made of wood particles, veneer covered.