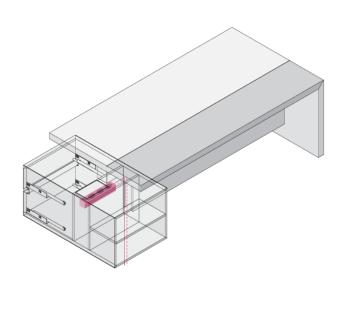

The storage unit is available with four lenghts, 60 cm, 90 cm, 145 cm and 205 cm.

The technical compartment with cables management is integrated in the storage unit.

The modesty panel connects the desk structural leg to the storage unit.

**Modesty panel:** structure made of wood particles, veneer or Time covered.

Also available in Soft Leather covered with a surcharge.

**Storage units:** structure made of wood particles, veneer covered.