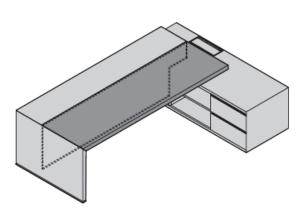

#### **Product: EXECUTIVE DESK**

Ducale is a desk for executive offices with integrated base storage unit. It is characterized by a top and legs 6 cm thick and the use of mixed leather/veneer that define various areas of the top, used for different purposes.

The storage unit is available with four lenghts, 60 cm, 90 cm, 145 cm and 205 cm.

The technical compartment with cables management is integrated in the storage unit.

The modesty panel connects the desk structural leg to the storage unit.

Time; Soft Leather.

Storage units:

Veneer: Eucalyptus or American Walnut.

Executive desk with storage unit.

Executive desk with two storage units.

## Storage units for executive desk.

60x60, H57 Bases.

2 drawers.

2 drawers.

W145, H57 Bases.

57
22"1/2

145
57"1/8

60
23"5/8

2 drawers.

1 filing cabinet.

1 filing cabinet.

1 filing cabinet.

W205, H57 Bases.

1 filing cabinet.