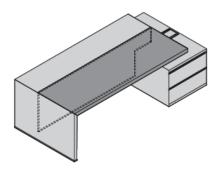

#### **Product: EXECUTIVE DESK**

Ducale is a desk for executive offices with integrated base storage unit. It is characterized by a top and legs 6 cm thick and the use of mixed leather/veneer that define various areas of the top, used for different purposes.

The storage unit is available with four lenghts, 60 cm, 90 cm, 145 cm and 205 cm.

The technical compartment with cables management is integrated in the storage unit.

The modesty panel connects the desk structural leg to the storage unit.

Time; Soft Leather.

Storage units:

Veneer: Eucalyptus or American Walnut.

Executive desk with storage unit.

Executive desk with two storage units.