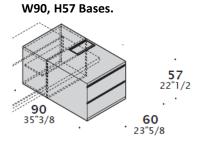

## Storage units for executive desk.

60x60, H57 Bases.

2 drawers.

2 drawers.

W145, H57 Bases.

57
22"1/2

145
57"1/8

60
23"5/8