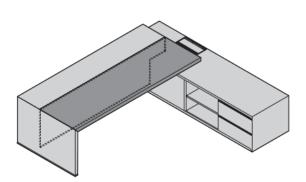

#### **Product: EXECUTIVE DESK**

Ducale is a desk for executive offices with integrated base storage unit. It is characterized by a top and legs 6 cm thick and the use of mixed leather/veneer that define various areas of the top, used for different purposes.

The storage unit is available with four lenghts, 60 cm, 90 cm, 145 cm and 205 cm.

The technical compartment with cables management is integrated in the storage unit.

The modesty panel connects the desk structural leg to the storage unit.

Time; Soft Leather.

Storage units:

Veneer: Eucalyptus or American Walnut.

Executive desk with storage unit.

Executive desk with two storage units.

## Storage units for executive desk.

60x60, H57 Bases.

2 drawers.

2 drawers.

W145, H57 Bases.

57
22"1/2

145
57"1/8

60
23"5/8

2 drawers.

1 filing cabinet.

1 filing cabinet.

1 filing cabinet.

W205, H57 Bases.

1 filing cabinet.