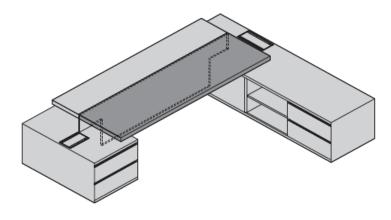

#### **Product: EXECUTIVE DESK**

Ducale is a desk for executive offices with integrated base storage unit. It is characterized by a top and legs 6 cm thick and the use of mixed leather/veneer that define various areas of the top, used for different purposes.

The storage unit is available with four lenghts, 60 cm, 90 cm, 145 cm and 205 cm.

The technical compartment with cables management is integrated in the storage unit.

The modesty panel connects the desk structural leg to the storage unit.

#### Top:

**Veneer:** tops are made of wood particles 60 mm thick, veneer, leather or Time covered.

Soft Leather or Time.

Available in the following versions:

- Veneer + Time.
- Veneer + Soft Leather.

**Legs:** structure made of wood particles 60 mm thick, veneer covered.

# 60 mm 2"3/8 VENEER