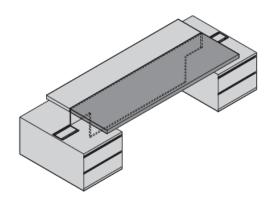

#### **Product: EXECUTIVE DESK**

Ducale is a desk for executive offices with integrated base storage unit. It is characterized by a top and legs 6 cm thick and the use of mixed leather/veneer that define various areas of the top, used for different purposes.

The storage unit is available with four lenghts, 60 cm, 90 cm, 145 cm and 205 cm.

The technical compartment with cables management is integrated in the storage unit.

The modesty panel connects the desk structural leg to the storage unit.

Time; Soft Leather.

Storage units:

Veneer: Eucalyptus or American Walnut.

Executive desk with storage unit.

Executive desk with two storage units.